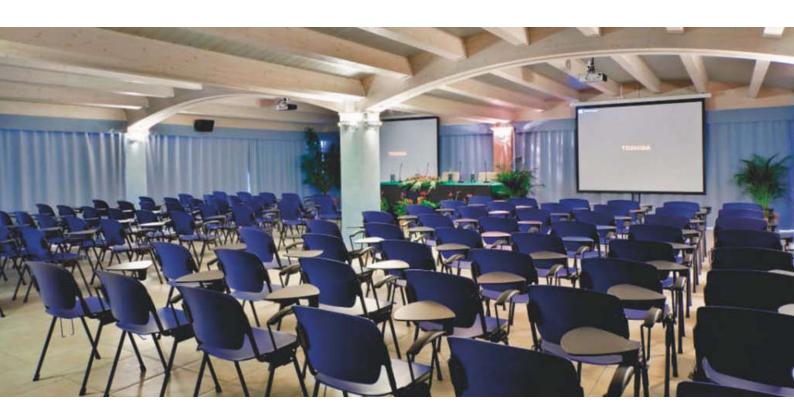

# MEETING & CONFERENCES

MODERN AND COMFORTABLE MEETING ROOM WITH A MAXIMUM CAPACITY OF 220 SEATS IN THE PLENARY SESSION. DIVISIBLE INTO 2 SOUNDPROOFED SUB-ROOMS.

## CHARACTERISTICS

- ♦ LENGTH 17,50 M
- ♦ WIDTH 12,00 M
- ♦ HEIGHT 2,68 M
- ♦ SURFACE AREA 210 M²
- ♦ NATURAL LIGHTING THAT CAN BE DARKENED
- ♦ LOCATED ON THE FIRST FLOOR ADJACENT TO THE RESTAURANT
- ♦ EQUIPMENT AND SERVICES: AIR CONDITIONING, VIDEO PROJECTOR, SCREEN AND FLIP CHART IN THE PLENARY SESSION. EXTRA EQUIPMENT ON REQUEST