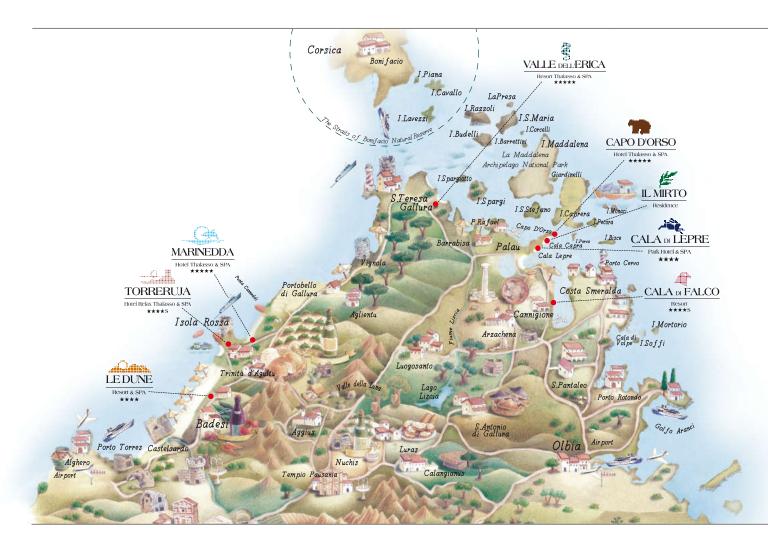

#### **DELPHINA AND NORTHERN SARDINIA**

In an enchanted corner of Sardinia there is Gallura, a land of intact nature and real people. Here we have been preserving an extraordinary territory for over thirty years, knowing that so much beauty belongs to the whole world and must be handed over with care to those who arrive. It will be like having a friend in Sardinia who awaits you and reserves the best for you.

#### CALA DI LEPRE IS...

IT FACES THE COSTA SMERALDA, LOCATED AT THE BORDERS OF THE NATIONAL PARK OF THE ARCHIPELAGO OF LA MADDALENA. IN THE PROMONTORY OF CAPO D'ORSO, 3 KM FROM PALAU AND 39 KM NORTH OF OI RIA.