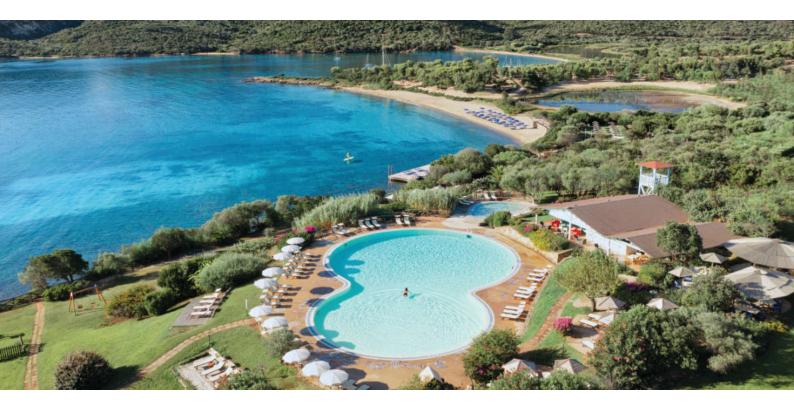

#### CALA DI LEPRE IS...

IT FACES THE COSTA SMERALDA, LOCATED AT THE BORDERS OF THE NATIONAL PARK OF THE ARCHIPELAGO OF LA MADDALENA. IN THE PROMONTORY OF CAPO D'ORSO, 3 KM FROM PALAU AND 39 KM NORTH OF OI RIA.

#### **DEDICATED TO MEETINGS**

- ♦ 220-SEAT CONFERENCE CENTER (210 M²), WHICH CAN BE DIVIDED WITH MOVABLE PARTITIONS. ALL TECHNICAL EQUIPMENT ON REQUEST.
- $\blacklozenge$  FREE BEACH WITH PARASOLS AND SUN LOUNGERS ON PAYMENT IN THE HOTEL'S DEDICATED AREA, SUBJECT TO AVAILABILITY
- ♦ WOODEN SOLARIUM OVERLOOKING THE SEA
- ♦ SEA WATER SWIMMING POOL (NEARBY A SMALLER SWIMMING POOL FOR CHILDREN) WITH SUN LOUNGERS AND SNACK BAR A FEW METERS FROM THE SEA
- ♦ IN THE PARK AREA ANOTHER SMALLER POOL OF FRESHWATER SURROUNDED BY VEGETATION IS AVAILABLE FOR THE GUESTS
- ♦ D'EA MARINA SPA WELLNESS CENTRE
- $\ensuremath{\blacklozenge}$  TWO RESTAURANTS WITH PANORAMIC TERRACES, TWO BARS. EVENING LIVE MUSIC
- $\blacklozenge$  FREE WI-FI IN THE ROOMS, IN THE RECEPTION AREA, BY THE POOL AND IN THE "LE TERRAZZE" AREA
- ◆ CAR RENTAL
- ♦ HALF-DAY AND FULL-DAY SEA EXCURSIONS TO THE NATIONAL PARK OF ARCHIPELAGO OF LA MADDALENA AND CORSICA