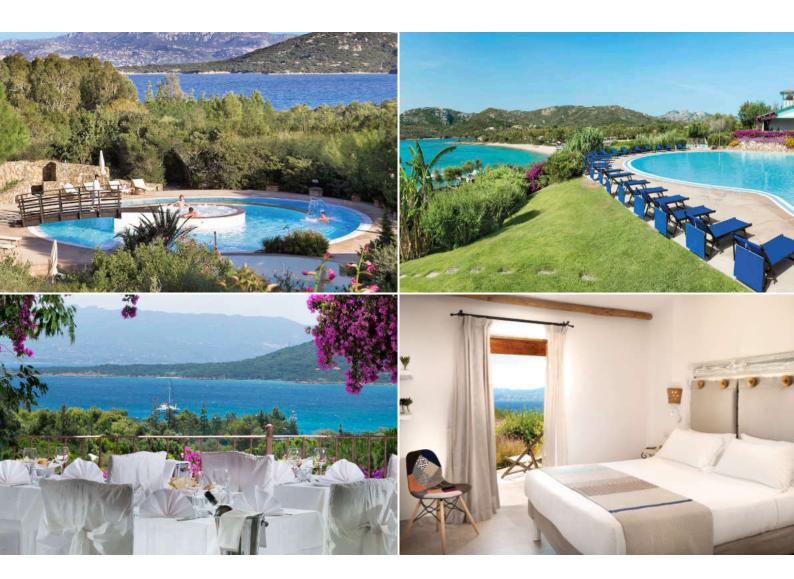

#### CALA DI LEPRE IS...

IT FACES THE COSTA SMERALDA, LOCATED AT THE BORDERS OF THE NATIONAL PARK OF THE ARCHIPELAGO OF LA MADDALENA. IN THE PROMONTORY OF CAPO D'ORSO, 3 KM FROM PALAU AND 39 KM NORTH OF OI RIA.

#### **DEDICATED TO MEETINGS**

- ♦ 220-SEAT CONFERENCE CENTER (210 M²), WHICH CAN BE DIVIDED WITH MOVABLE PARTITIONS. ALL TECHNICAL EQUIPMENT ON REQUEST.
- $\blacklozenge$  FREE BEACH WITH PARASOLS AND SUN LOUNGERS ON PAYMENT IN THE HOTEL'S DEDICATED AREA, SUBJECT TO AVAILABILITY
- ♦ WOODEN SOLARIUM OVERLOOKING THE SEA
- ♦ SEA WATER SWIMMING POOL (NEARBY A SMALLER SWIMMING POOL FOR CHILDREN) WITH SUN LOUNGERS AND SNACK BAR A FEW METERS FROM THE SEA
- ♦ IN THE PARK AREA ANOTHER SMALLER POOL OF FRESHWATER SURROUNDED BY VEGETATION IS AVAILABLE FOR THE GUESTS
- ♦ D'EA MARINA SPA WELLNESS CENTRE
- $\ensuremath{\blacklozenge}$  TWO RESTAURANTS WITH PANORAMIC TERRACES, TWO BARS. EVENING LIVE MUSIC
- $\blacklozenge$  FREE WI-FI IN THE ROOMS, IN THE RECEPTION AREA, BY THE POOL AND IN THE "LE TERRAZZE" AREA
- ◆ CAR RENTAL
- ♦ HALF-DAY AND FULL-DAY SEA EXCURSIONS TO THE NATIONAL PARK OF ARCHIPELAGO OF LA MADDALENA AND CORSICA